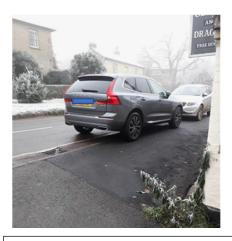

**Photo C** Looking westwards from junction with Duncock Lane with cars part parked on footpath and showing camber of footpath (11/12/22). Problem persists as shown at photos A and D.

**Photo E** Car exiting Duncock Lane with visibility impacted by car parked less than 10m from junction. (07/12/23)