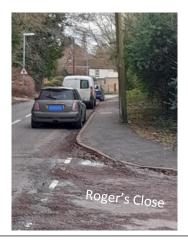

**Photo B** Looking westwards on Boxworth Rd. from junction with Roger's Close with cars less than 10m from junction. (07/01/24)

**Photo D** As C car parked less than 10m from junction with Duncock Lane (14/12/22)