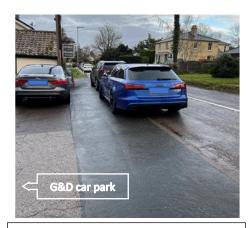

## Photographs to accompany LHI bid 2024-5

**Photo A** Looking east from entry/exit of G&D car park towards junction with Duncock Lane with cars part parking on footpath on north side of Boxworth Rd. (10/12/23). Note no footpath on south side.