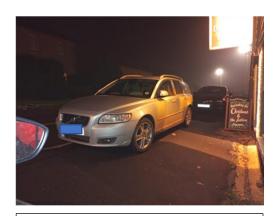

**Photo B** Looking westwards on Boxworth Rd. from junction with Roger's Close with cars less than 10m from junction. (07/01/24)

**Photo D** As C car parked less than 10m from junction with Duncock Lane (14/12/22)