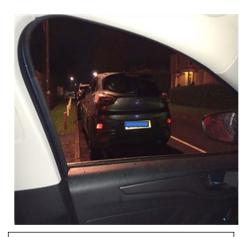

**Photo C** Looking westwards from junction with Duncock Lane with cars part parked on footpath and showing camber of footpath (11/12/22). Problem persists as shown at photos A and D.

**Photo E** Car exiting Duncock Lane with visibility impacted by car parked less than 10m from junction. (07/12/23)