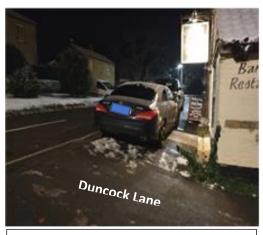

**Photo C** Looking westwards from junction with Duncock Lane with cars part parked on footpath and showing camber of footpath (11/12/22). Problem persists as shown at photos A and D.

**Photo E** Car exiting Duncock Lane with visibility impacted by car parked less than 10m from junction. (07/12/23)